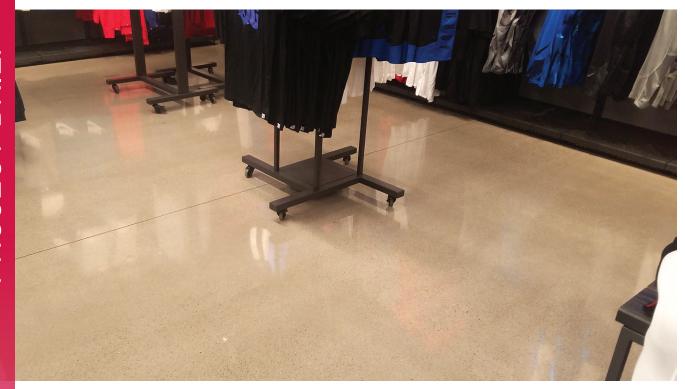

# NIKE FACTORY STORE GETS A MAKEOVER WITH A NEW LOOKING FLOOR

## **Product:**

Rapid Set® TRU® PC Polished Concrete, TXP™ Fast Epoxy Primer, TRU® PC Spiked Roller The specification requirements called for a 1,500-grit polish with a light salt and pepper look. The challenge was making sure to get even exposure of the aggregate on the first cut before moving forward.

TXP Fast Epoxy Primer was used to wet the substrate, so TRU PC would adhere to the concrete floor. Then TRU PC was mixed in Hippo mixers, placed at 3/8", and finished using a gauge rake and roller. Diamatic grinders along with Ameripolish chemicals and dye were also used.

In the end, the crew was able to overlay an older floor to make it look like new, rather than resorting to a full removal and repour. The TRU PC overlay was polished in 1 day. The alternative would have required demolition of the existing floor and waiting 28 days prior to polishing.