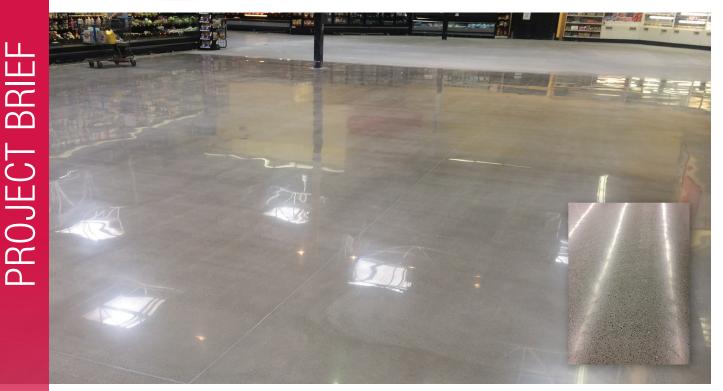

# **Products:**

Rapid Set® TRU® PC Polished Concrete, TXP $^{\text{TM}}$  Fast Epoxy Primer, TRU® PC Spiked Roller

Retail environments must stand up to foot traffic and endure having heavy shelving and other objects moved across floor surfaces. Perhaps no modern retailer experiences more traffic and through-put than Walmart. For their Jacksonville, Florida location, Walmart enhanced and protected the store floor with 12,000 bags of TRU PC Polished Concrete as well as TXP Fast Epoxy Primer.

TRU PC Polished Concrete was mixed with a Collomix LevMix mixer to create a lump-free, residue-free mixture. TRU PC was placed with a gauge rake and finished with spiked rollers. Polishing was performed using a SASE polishing system. The completed overlay provides a glossy, durable surface that reflects light and makes the space brighter.